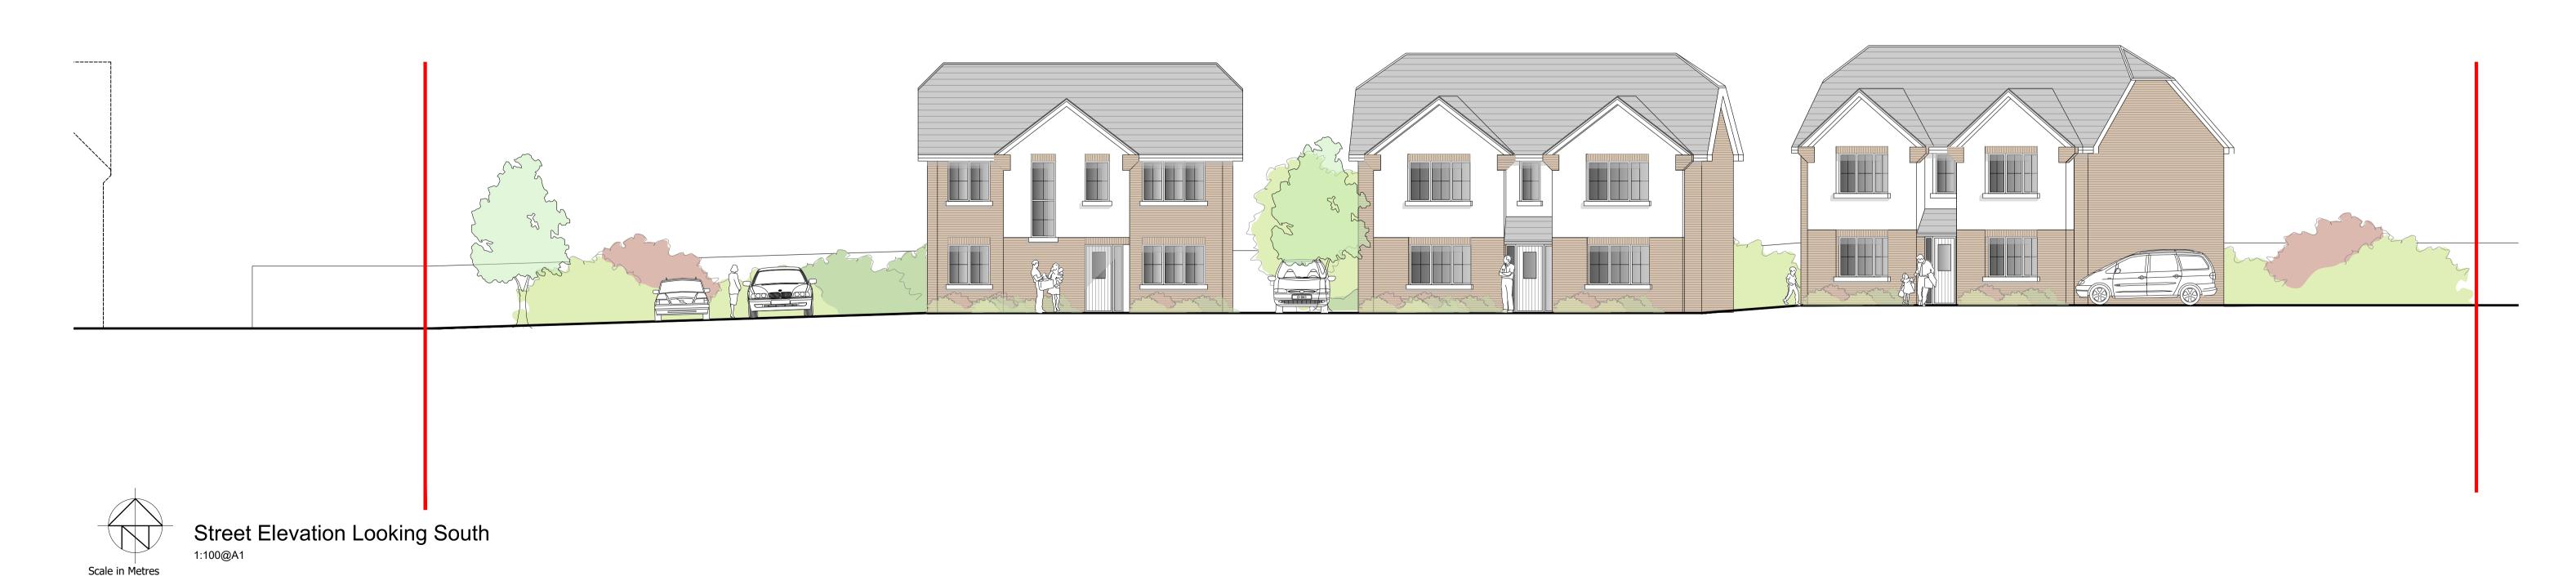

CROWTHER ASSOCIATES ARCHITECTS LLP PELHAM HOUSE 25 PELHAM SQUARE BRIGHTON BN14ET T: 01273 695535 www.crowtherassociates.co.uk

Proposed Street Elevations
For 6 House Units at
Lane End House, Shinfield

| ENT   | Nova Developments (Reading) Ltd                                    | ов NO. C-1624 | DRAWING NO (08)23 | P1          | ASSOW  |
|-------|--------------------------------------------------------------------|---------------|-------------------|-------------|--------|
| DJECT | Proposed Housing Development at Lane End House, Shinfield, Reading | 1:100@A1      | Mar 2021          | DRAWN<br>JJ | CIATES |